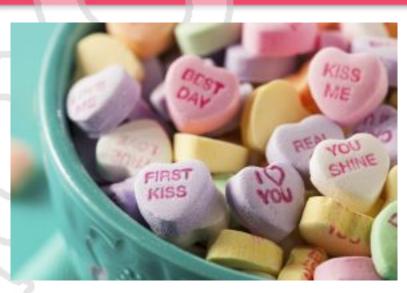

### Valentine's Day Treat

Conversation hearts, also known as candy hearts or Sweethearts, date back to the late 1800s when Oliver Chase and his brother Daniel created the sugary treats. They used vegetable dye to print words on what were originally scallop-shaped confections. Phrases were much longer then, with sayings such as "Married in white, you have chosen right" and "How long shall I have to wait? Please be considerate." In 1902, the famous heart shape appeared and simpler prints came out, like the familiar "Be Mine" or "Kiss Me."